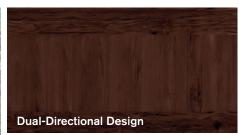

#### **Dual-Directional Design**

Available in these panel styles:

- Raised Ranch
- Raised Colonial
- Recessed Grooved Ranch
- Recessed Grooved Colonial
- Mixed Panel (L200 only)