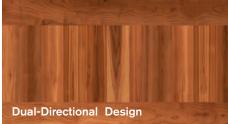

#### **Dual-Directional Design**

Available in these panel styles:

- Raised Ranch
- Raised Colonial
- Recessed Grooved Ranch
- Recessed Grooved Colonial
- Mixed Panel (L200 only)