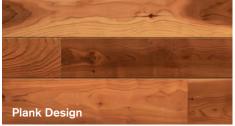

# **Landmark**<sup>™</sup> Elements

Our Landmark Elements are crafted with cutting-edge high-definition digital print technology to replicate the timeless beauty of real wood. New colours are available in the following Landmark models: Classic (L138), Premium (L200), Grandview (L200GV), Classic Contemporary (L138C) and Premium Contemporary (L200C).

Landmark Elements are offered in two designs:

#### **Dual-Directional Design**

Available in these panel styles:

- Raised Ranch
- Raised Colonial
- Recessed Grooved Ranch
- Recessed Grooved Colonial
- Mixed Panel (L200 only)

#### Plank Design

Available in this panel style:

Flush

### Cocoa Hickory







## **Honey Cedar**