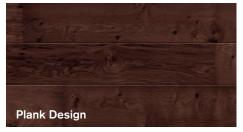

# **Landmark**<sup>™</sup> Elements

Our Landmark Elements are crafted with cutting-edge high-definition digital print technology to replicate the timeless beauty of real wood. New colours are available in the following Landmark models: Classic (L138), Premium (L200), Grandview (L200GV), Classic Contemporary (L138C) and Premium Contemporary (L200C).

Landmark Elements are offered in two designs:

#### **Dual-Directional Design**

Available in these panel styles:

- Raised Ranch
- Raised Colonial
- Recessed Grooved Ranch
- Recessed Grooved Colonial
- Mixed Panel (L200 only)

#### Plank Design

Available in this panel style:

Flush

### Cocoa Hickory







## **Honey Cedar**