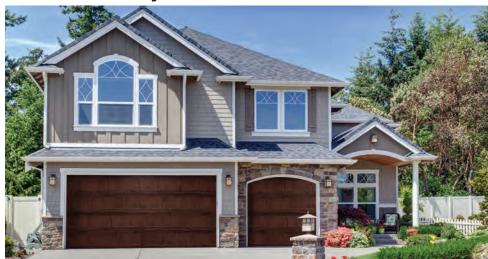

# **Landmark**<sup>™</sup> Elements

Our Landmark Elements are crafted with cutting-edge high-definition digital print technology to replicate the timeless beauty of real wood. New colours are available in the following Landmark models: Classic (L138), Premium (L200), Grandview (L200GV), Classic Contemporary (L138C) and Premium Contemporary (L200C).

Landmark Elements are offered in two designs:

#### **Dual-Directional Design**

Available in these panel styles:

- Raised Ranch
- Raised Colonial
- Recessed Grooved Ranch
- Recessed Grooved Colonial
- Mixed Panel (L200 only)

#### Plank Design

Available in this panel style:

Flush

### Cocoa Hickory







## **Honey Cedar**