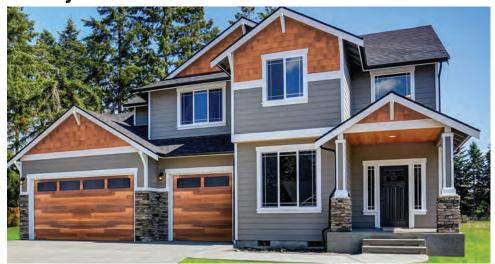

# **Landmark**<sup>™</sup> Elements

Our Landmark Elements are crafted with cutting-edge high-definition digital print technology to replicate the timeless beauty of real wood. New colours are available in the following Landmark models: Classic (L138), Premium (L200), Grandview (L200GV), Classic Contemporary (L138C) and Premium Contemporary (L200C).

Landmark Elements are offered in two designs:

#### **Dual-Directional Design**

Available in these panel styles:

- Raised Ranch
- Raised Colonial
- Recessed Grooved Ranch
- Recessed Grooved Colonial
- Mixed Panel (L200 only)

#### Plank Design

Available in this panel style:

Flush

### Cocoa Hickory







## **Honey Cedar**